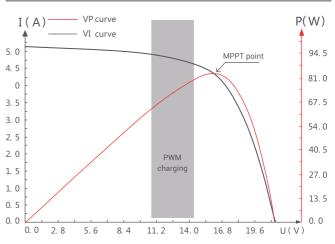

|
| Battery Voltage                     | 9V to 35V                 |
| Max. Power Point Voltage Range      | Battery Voltage+2V to 75V |
| Max. Capacitive Load Capacity       | 1000uF                    |
| Max. Photovoltaic System Input Powe | r 550W/12V, 1100W/24V     |
| Conversion Efficiency               | ≤98%                      |
| MPPT Tracking Efficiency            | >99%                      |
| Temperature Compensation Factor     | -3mv//2V Default          |
| Operating Temperature               | -35°C to +45°C            |
| Protection Degree                   | IP32                      |
| Communication Method                | RS232                     |
| Altitude                            | ≤3000m                    |

#### **OUTPUT CHARACTERISTIC CURVE**