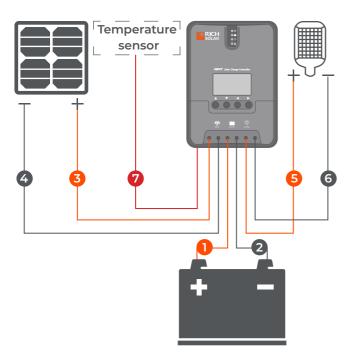

# **40AMP MPPT**

Solar Charge Controller

**40A** Rated Charging Current

**50A** Max. PV Input Current

9 - 35 VDC Battery Voltage Range

**100 VDC** Max Solar Input Voltage



## **FEATURES**









**PRODUCT DIMENSIONS (MM)** 



### PRODUCT CONNECTION DIAGRAM

#### **SPECIFICATIONS**

| Nominal System Voltage              | 12V/24V Auto Recognition  |
|-------------------------------------|---------------------------|
| Rated Battery Current               | 40A                       |
| Rated Load Current                  | 20A                       |
| Max. PV Input Short Current         | 50A                       |
| Max. Battery Voltage                | 32V                       |
| Max Solar Input Voltage             | 100V(25°C), 90V(-25°C)    |
| Charge Circuit Voltage Drop         | ≤0.26V                    |
| Discharge Circuit Voltage Drop      | ≤0.15V                    |
| Max Terminal Size                   | 8AWG                      |
| Rated Load Current                  | 10% to 90% NC