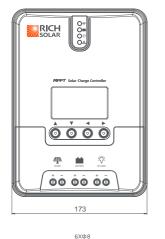

# **40AMP MPPT**

Solar Charge Controller

**40A** Rated Charging Current

**50A** Max. PV Input Current

9 - 35 VDC Battery Voltage Range

**100 VDC** Max Solar Input Voltage



## **FEATURES**









**PRODUCT DIMENSIONS (MM)** 



### PRODUCT CONNECTION DIAGRAM

#### **SPECIFICATIONS**

| Nominal System Voltage              | 12V/24V Auto Recognition  |
|-------------------------------------|---------------------------|
| Rated Battery Current               | 40A                       |
| Rated Load Current                  | 20A                       |
| Max. PV Input Short Current         | 50A                       |
| Max. Battery Voltage                | 32V                       |
| Max Solar Input Voltage             | 100V(25°C), 90V(-25°C)    |
| Charge Circuit Voltage Drop         | ≤0.26V                    |
| Discharge Circuit Voltage Drop      | ≤0.15V                    |
| Max Terminal Size                   | 8AWG                      |
| Rated Load Current