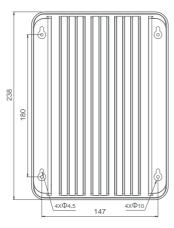

# **40AMP MPPT**

Solar Charge Controller

**40A** Rated Charging Current

**50A** Max. PV Input Current

9 - 35 VDC Battery Voltage Range

**100 VDC** Max Solar Input Voltage



## **FEATURES**









**PRODUCT DIMENSIONS (MM)** 



### PRODUCT CONNECTION DIAGRAM

#### **SPECIFICATIONS**

| Nominal System Voltage              | 12V/24V Auto Recognition  |
|-------------------------------------|---------------------------|
| Rated Battery Current               | 40A                       |
| Rated Load Current                  | 20A                       |
| Max. PV Input Short Current         | 50A                       |
| Max. Battery Voltage                | 32V                       |
| Max Solar Input Voltage             | 100V(25°C), 90V(-25°C)    |
| Charge Circuit Voltage Drop         | ≤0.26V                    |
| Discharge Circuit Voltage Drop      | ≤0.15V                    |
| Max Terminal Size                   | 8AWG                      |
| Rated Load Current